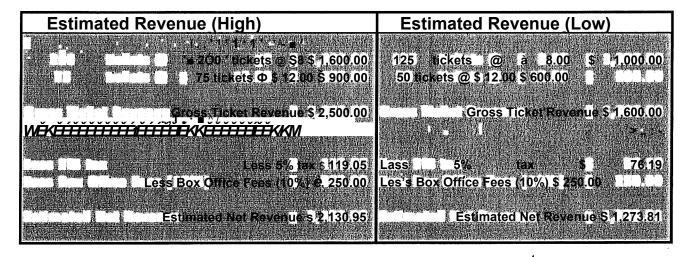

Co-Sponsporship Revenue

\$ 2,914.00

\$ 2,914.00

Estimated Gain/Loss On Event \$ 2,130.95

\$ 1,273.81