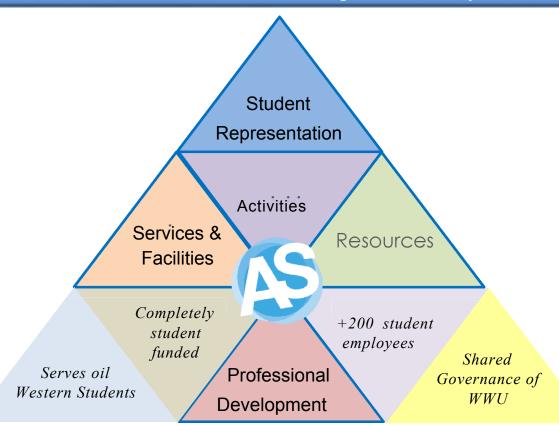

# What is the AS? Budget Summary

| Student Representation (9%)          | 223,387 |
|--------------------------------------|---------|
| AS Board of Directors                | 149,742 |
| Representation & Engagement Programs | 73,645  |
|                                      |         |

| Services & Facilities (21%) | 577.584 |
|-----------------------------|---------|
| Centralized Services        | 336,363 |
| The Outdoor Center          | 96,290  |
| Partial AS Funded Services  | 144,931 |

| Resources (15%)                         | 403,996 |
|-----------------------------------------|---------|
| Resources & Outreach Program            | 144,300 |
| Environmental & Sustainability Programs | 52,849  |
| Ethnic Student Center                   | 206,847 |

| Activities (15%) |                 | 389,616 |
|------------------|-----------------|---------|
|                  | Club Activities | 74,053  |
|                  | AS Productions  | 199,118 |
|                  | Media Outreach  | 116,445 |

| Professional Development (40%) |                                                  | 1,055,553 |
|--------------------------------|--------------------------------------------------|-----------|
| _1                             | Professional Advisement & Leadership Development | 960,747   |
| 5                              | Student Administration                           | 94,806    |

| Total Operational Budget | \$2,650,136 |
|--------------------------|-------------|

This pyramid structure was crafted by the Mission Statement of the Associated Students and the foundations set forth by its guiding documents: