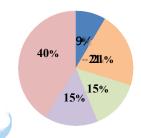

# What is the AS? Budget Summary

| Student Representation (9%)          | 223,387 |
|--------------------------------------|---------|
| AS Board of Directors                | 149,742 |
| Representation & Engagement Programs | 73,645  |
|                                      |         |

| Services & Facilities (21%) | 577.584 |
|-----------------------------|---------|
| Centralized Services        | 336,363 |
| The Outdoor Center          | 96,290  |
| Partial AS Funded Services  | 144,931 |

| Resources (15%)                         | 403,996 |
|-----------------------------------------|---------|
| Resources & Outreach Program            | 144,300 |
| Environmental & Sustainability Programs | 52,849  |
| Ethnic Student Center                   | 206,847 |

| Activities (15%) |                 | 389,616 |
|------------------|-----------------|---------|
|                  | Club Activities | 74,053  |
|                  | AS Productions  | 199,118 |
|                  | Media Outreach  | 116,445 |

| Professional Development (40%) |                                                  | 1,055,553 |
|--------------------------------|--------------------------------------------------|-----------|
| _1                             | Professional Advisement & Leadership Development | 960,747   |
| 5                              | Student Administration                           | 94,806    |

| Total Operational Budget | \$2,650,136 |
|--------------------------|-------------|

This pyramid structure was crafted by the Mission Statement of the Associated Students and the foundations set forth by its guiding documents: