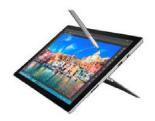

### Microsoft Surface Pro 4 Core ¡5 4GB 128GB

^ Rollover to Zoom

View All Images

More From: Microsoft Item #: 30734030 Mfr. Part#: 9PY-00001

Availability: Partial Quantity Available Est. Ship: Call for next available deliveryØ

- 2.4GHz Intel Core ¡5
- 4GB
- 128GB Hard Drive 12.3in 2736 x 1824 Display

- 12.311.2730 1024 Display Intel HD Graphics 520 IEEE 802.11a, IEEE 802.11ac, IEEE 802.11b, IEEE 802.11g, IEEE 802.11η, Bluetooth 4.0
- Windows 10 Pro
- 9.0hour(s) Battery Life
- 1.700lb(s)
- 1 Year Warranty

#### **Θ** Overview

Powered by Windows 10, the Microsoft Surface Pro 4 turns from a tablet into a full powered laptop while running all of your desktop software. It is the proportions of a sheet of paper so that it feels familiar in your hands, and goes from tablet to laptop in a snap with the mu Iti-pos iti on kickstand and improved keyboard.