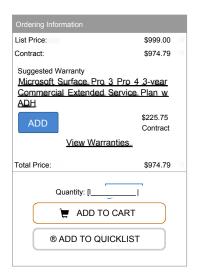

Shopping on E&I CNR-01141 Contract

### Microsoft Surface Pro 4 Core ¡5 4GB 128GB



^ Rollover to Zoom



View All Images

More From: Microsoft Item #: 30734030 Mfr. Part#: 9PY-00001

Availability: Partial Quantity Available Est. Ship: Call for next available deliveryØ

- 2.4GHz Intel Core ¡5
- 4GB
- 128GB Hard Drive 12.3in 2736 x 1824 Display

- 12.311.2730 1024 Display Intel HD Graphics 520 IEEE 802.11a, IEEE 802.11ac, IEEE 802.11b, IEEE 802.11g, IEEE 802.11η, Bluetooth 4.0
- Windows 10 Pro
- 9.0hour(s) Battery Life
- 1.700lb(s)
- 1 Year Warranty

All Surface sales are Final. No returns.



#### **Θ** Overview

Powered by Windows 10, the Microsoft Surface Pro 4 turns from a tablet into a full powered laptop while running all of your desktop software. It is the proportions of a sheet of paper so that it feels familiar in your hands, and goes from tablet to laptop in a snap with the mu Iti-pos iti on kickstand and improved keyboard.

Collapse & Return to Too

#### O Specs

| Actual Weight                                              | 1.70 lb(s)                                                                                                                                                                                                                                                              |
|------------------------------------------------------------|-------------------